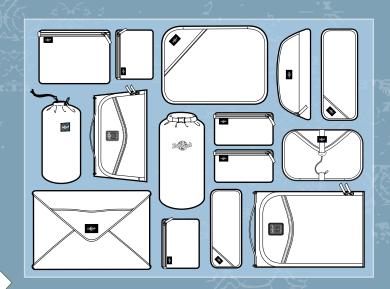

### Pack-It® Folders

Keep clothes compressed while minimizing wrinkles.

# Pack-It<sup>®</sup> Cubes

Cubes are ideal for t-shirts, socks and shorts. They pack flat and stack well.

### Pack-It° Toiletry Kits

The perfect toiletry solutions if you carry just the essentials or the kitchen sink.

# Pack-It<sup>®</sup> Compression Sacs

Compress bulky sweaters up to 80 percent or store your laundry while on the road.

### Pack-It® Gear Boxes

Offering durability and supreme water resistance, sized for all types of equipment and bulky clothing.

### Pack-It® Roll Top Sacs & Stuffer Sets

Stuffers and Roll Top Sacs are great for toiletries or rolled shirts and fit into any space.