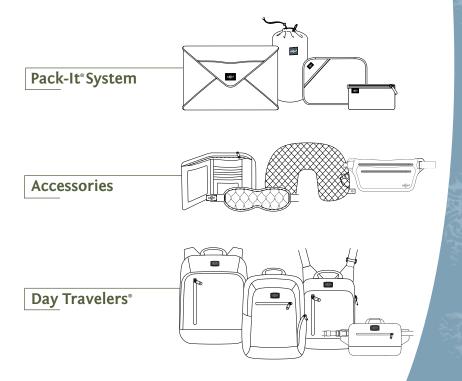

# SYSTEN PACK-I

# Our modular packing system offers space-saving organization

- Get the most out of your packing space.
- Minimize wrinkles, maximize organization.
- Spend less time digging around in your bag and more time enjoying the scenery.

to organized and simple

### Pack-It® Folders

Keep clothes compressed while minimizing wrinkles.

# Pack-It<sup>®</sup> Cubes

Cubes are ideal for t-shirts, socks and shorts. They pack flat and stack well.

### Pack-It° Toiletry Kits

The perfect toiletry solutions if you carry just the essentials or the kitchen sink.

# Pack-It<sup>®</sup> Compression Sacs

Compress bulky sweaters up to 80 percent or store your laundry while on the road.

### Pack-It® Gear Boxes

Offering durability and supreme water resistance, sized for all types of equipment and bulky clothing.

### Pack-It® Roll Top Sacs & Stuffer Sets

Stuffers and Roll Top Sacs are great for toiletries or rolled shirts and fit into any space.