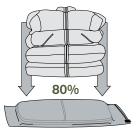

# Pack-It<sup>®</sup> Compression Sacs

Compress bulky sweaters up to 80 percent or store your laundry while on the road.